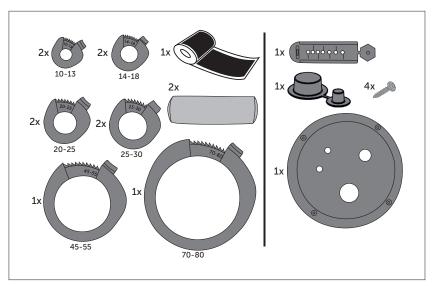

## Tollco Sealing Range Seal set with pipe collar

Tollco's complete sealing kit gives you a waterproof sink cabinet. It is a simple and safe complete solution that reduces the risk of water damage in the kitchen. The sealing kit includes:

- Tollco sleeve couplings designed with a mechanically lockable slot. This allows you to customize the sleeve coupling for several different pipe dimensions and retrofit it to an established pipe connection without loosening the pipe. The installation can be easily inspected by opening or lifting the nozzle to check the seal.
- Tollco seals in polyisobutylene are waterproof and malleable for placement around the pipe and bushing. To protect the seal, install the sleeve coupling around the pipe and lower over the seal.
- Tollco Bushing for dishwasher hoses This is a
  waterproof bushing for dishwasher hoses, pipes
  and cables in the sink cabinet. The bushing has
  a flexible efficient membrane that seals around
  the hoses and is therefore suitable for all
  water-connected dishwashers.

The sealing kit is used together with Tollco Base Cabinet Insert. Together, they create sink cabinet that is both waterproof and easy to clean.

Tollco Sealing range Seal set, grey pipe collar Item no: 23031002