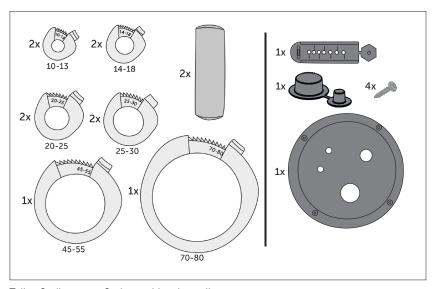

## Tollco Sealing Range Seal set with pipe collar

Tollco's complete sealing kit gives you a waterproof sink cabinet. It is a simple and safe complete solution that reduces the risk of water damage in the kitchen. The sealing kit includes:

- Tollco sleeve couplings designed with a mechanically lockable slot. This allows you to customize the sleeve coupling for several different pipe dimensions and retrofit it to an established pipe connection without loosening the pipe. The installation can be easily inspected by opening or lifting the nozzle to check the seal.
- Tollco seals in polyisobutylene are waterproof and malleable for placement around the pipe and bushing. To protect the seal, install the sleeve coupling around the pipe and lower over the seal.
- Tollco Bushing for dishwasher hoses This is a
  waterproof bushing for dishwasher hoses, pipes
  and cables in the sink cabinet. The bushing has
  a flexible efficient membrane that seals around
  the hoses and is therefore suitable for all
  water-connected dishwashers.

The sealing kit is used together with Tollco Base Cabinet Insert. Together, they create sink cabinet that is both waterproof and easy to clean.

Tollco Sealing range Seal set, grey pipe collar Item no: 23031002