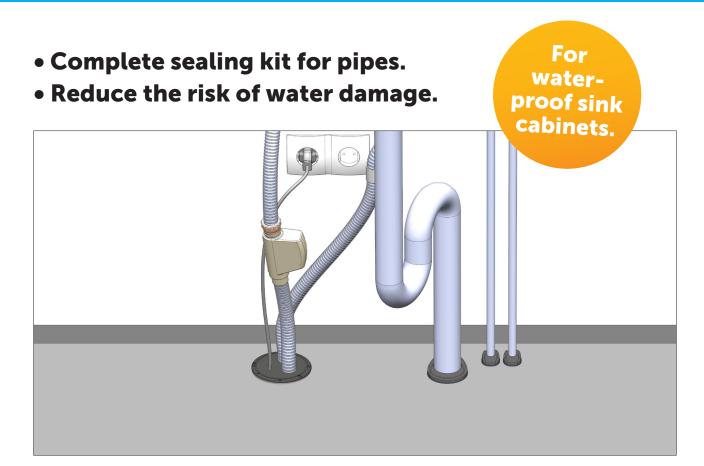

## Tollco Sealing Range Seal set with pipe collar

Tollco's complete sealing kit gives you a waterproof sink cabinet. It is a simple and safe complete solution that reduces the risk of water damage in the kitchen. The sealing kit includes:

- Tollco sleeve couplings designed with a mechanically lockable slot. This allows you to customize the sleeve coupling for several different pipe dimensions and retrofit it to an established pipe connection without loosening the pipe. The installation can be easily inspected by opening or lifting the nozzle to check the seal.
- Tollco seals in polyisobutylene are waterproof and malleable for placement around the pipe and bushing. To protect the seal, install the sleeve coupling around the pipe and lower over the seal.
- Tollco Bushing for dishwasher hoses This is a
  waterproof bushing for dishwasher hoses, pipes
  and cables in the sink cabinet. The bushing has
  a flexible efficient membrane that seals around
  the hoses and is therefore suitable for all
  water-connected dishwashers.

The sealing kit is used together with Tollco Base Cabinet Insert. Together, they create sink cabinet that is both waterproof and easy to clean.

Tollco Sealing range Seal set, grey pipe collar Item no: 23031002