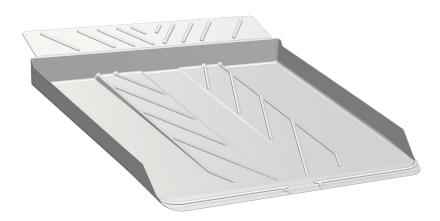

## **Tollco Whitegoods underlay**Dishwasher Pro

- Detect water leakage in time.
- Prevents water damage under dishwashers and washing machines.

Prevents water damage. Collects and diverts.

Pro-series mats are placed under dishwashers and washing machines to prevent water damage. The mat is designed to quickly collect water from hidden areas and divert it out from the centre in front of the machine.

By combining these products, you have created a wet zone under your kitchen equipment. A simple safe installation that can reduce the risk of water damage in the kitchen.

The mat is semi-transparent and made of impact-resistant polypropylene plastic and is available in two different standard sizes. The assembly instructions are easy to follow and are of course approved by Säker Vatten. The product is also accepted in Byggvarubedömningen and assessed by Sundahus.

ProductRSKItem no.Dimensions mmTollco Whitegoods underlay Dishwasher Pro 45 cm8039000504556450x500x40Tollco Whitegoods underlay Dishwasher Pro 60 cm8039001506058600x500x40

SCAN CODE FOR MORE INFO ABOUT THE PRODUCT.