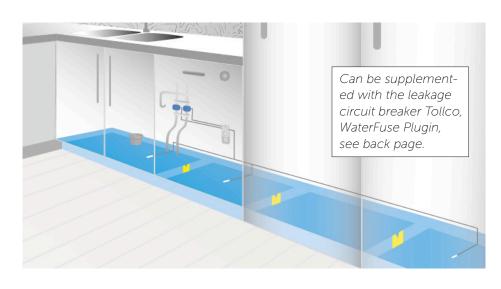

By installing a complete water damage prevention system when assembling the kitchen, you avoid unpleasant and costly surprises in the future. You can choose whether the system will be open, which means that water leakage can flow onto the kitchen floor where it becomes visible. You can also choose for the system to be closed, which means that water leakage is collected on the floor protection and not diverted out to the kitchen floor. In this case, the flood protection is installed with either a water circuit breaker or flood protection with a water alarm.

## Tollco floor protection for dishwashers and washing machines as well as sink cabinets

Dishwashers and washing machines are typical hazards that can cause water damage. To avoid

water damage in the kitchen, place dishwashers, washing machines and sink cabinets on the floor protectors. This helps prevent water damage from occurring on these hidden surfaces. We offer two different floor protectors that can be mounted side by side using an edge clamp.

One protector is a closed trough that collects water under the sink cabinet. The other is a combined dishwasher, washing machine and floor protector with an outlet where the water can be diverted and become visible. This means that the leak is immediately visible.