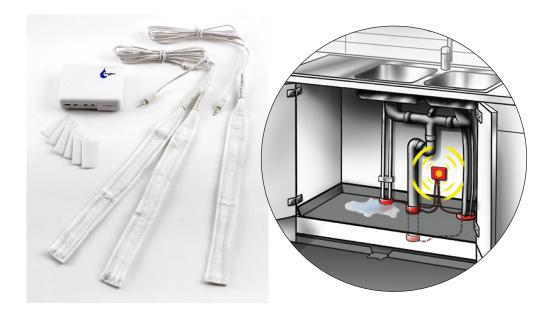

## **Tollco Wateralarms**9 volt, external sensors

- Installed in hidden areas.
- Prevents costly water damage.
- The alarm detects leaks in three different places.
- Sensors activate the alarm as soon as a leak occurs.

Cover large areas.

This water alarm has three sensors that quickly detect leaks and sound an alarm before water damage occurs. The alarm is battery operated and is placed in hidden areas and in cabinets where there is a risk of leakage, such as under the sink and dishwasher, in pipe shafts etc. If a leak occurs, an alarm sounds and you quickly detect the leak. This prevents moisture from climbing up the walls or getting into the floor before the leak is detected.

The water alarm has three water sensors with 1.5-metre cables to cover multiple large surfaces. If a leak occurs, the sensors suck up the water and activate a high alarm signal. There is a feature to test the battery power if you are uncertain of it.

Battery life is approximately two years. The unit beeps when it is time to replace the batteries. The water alarm is a perfect complement to Tollco's floor and appliance protection.

SCAN CODE FOR MORE INFO ABOUT THE PRODUCT.