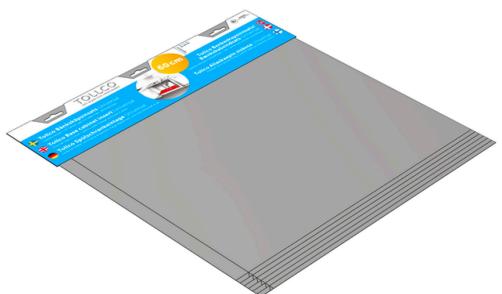

## **Tollco Sink liner** Universal

- Detect water leakage in time.
- Prevents water damage in sink cabinets.

Prevents water damage. Collects and diverts.

Tollco Sink liner prevents water damage. New and improved design for a faster and easier installation. The insert is placed directly in the bottom of the cabinet when you are renovating the kitchen or building a new one.

Available in several sizes that can be adapted to different widths and depths in both new and existing cabinets. Provides a dense and smooth cabinet base that is easy to keep clean.

If used in cabinets with water pipes and pipe penetrations, create a dense surface layer with the supplementary Tollco Sealing Kit or Sealing Tape Kit and Bushings for Dishwasher Hoses.

The panel is silver-grey and made of impact-resistant polypropylene plastic. The product is accepted in Byggvarubedömningen and is of course approved by Säker Vatten.