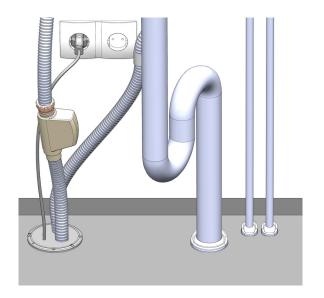

## Tollco Sealing range Seal set with pipe collar

- Complete sealing kit for pipes.
- Reduce the risk of water damage.

Tollco's complete sealing kit gives you a waterproof sink cabinet. It is a simple and safe complete solution that reduces the risk of water damage in the kitchen. The sealing kit includes:

- **Tollco sleeve couplings** designed with a mechanically lockable slot. This allows you to customize the sleeve coupling for several different pipe dimensions and retrofit it to an established pipe connection without loosening the pipe. The installation can be easily inspected by opening or lifting the nozzle to check the seal.
- **Tollco seals** in polyisobutylene are waterproof and malleable for placement around the pipe and bushing. To protect the seal, install the sleeve coupling around the pipe and lower over the seal.
- Tollco Bushing for dishwasher hoses This is a waterproof bushing with butyl seal for dishwasher hoses, pipes and cables in the sink cabinet. The bushing has a flexible membrane that seals around the hoses and is therefore suitable for all water-connected appliances.

The sealing kit is used together with Tollco Base Cabinet Insert. Together, they create a sink cabinet that is both waterproof and easy to clean.

SCAN CODE FOR MORE INFO

Product

Tollco Sealing range Seal set with pipe collar