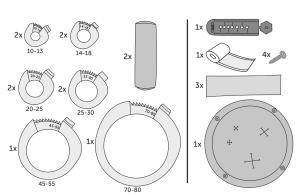

- **Tollco sleeve couplings** designed with a mechanically lockable slot. This allows you to customize the sleeve coupling for several different pipe dimensions and retrofit it to an established pipe connection without loosening the pipe. The installation can be easily inspected by opening or lifting the nozzle to check the seal.
- **Tollco seals** in polyisobutylene are waterproof and malleable for placement around the pipe and bushing. To protect the seal, install the sleeve coupling around the pipe and lower over the seal.
- Tollco Bushing for dishwasher hoses This is a waterproof bushing with butyl seal for dishwasher hoses, pipes and cables in the sink cabinet. The bushing has a flexible membrane that seals around the hoses and is therefore suitable for all water-connected appliances.

The sealing kit is used together with Tollco Base Cabinet Insert. Together, they create a sink cabinet that is both waterproof and easy to clean.

SCAN CODE FOR MORE INFO

Product

Tollco Sealing range Seal set with pipe collar