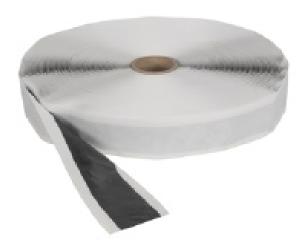

## Double-sided Sealing Tape 30 meter

- Perfect for sealing different materials.
- Flexible and water resistant.

The black sealing tape is double-sided and made of polyisobutylene. Used to seal joints between two different materials, such as the cabinet bottom and a plastic floor protector.

The tape has excellent adhesion and is both flexible and water resistant. It can be used both indoors and outdoors. It attaches to clean and dust-free plastics, ceramics, glass, wood and metal etc. The water resistance has been tested and approved by RISE.