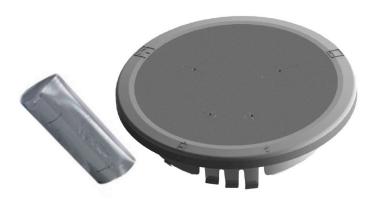

## Tollco Sealing range Dishwasher bushing seal

- Suitable for all water-connected appliances.
- Standard with many kitchen manufacturers.

Waterproof bushing for dishwasher hoses provides effective protection against water damage in sink cabinets. The bushing has a flexible rubber membrane that seals around the hoses. It thus fits all water-connected appliances.

The bushing is used together with Tollco Base Cabinet Insert to ensure that the sink cabinet is waterproof. There must be a sealed surface layer in or under the sink cabinet so that leaking water can be easily detected.