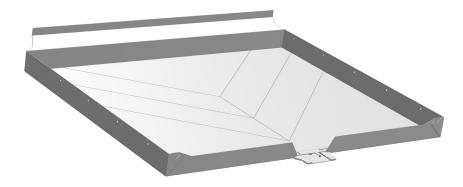

## **Tollco Floortray kitchen** Dishwasher and laundrymachines

- Detect water leakage in time.
- Prevents water damage under dishwashers, washing machines and sink cabinets.

Prevents water damage. Collects and diverts.

Floor Protection Dishwasher and Washing Machine is a closed tray that is placed under dishwashers/washing machines and sink cabinets. Collects water leaks from hidden areas and protects the floor from water damage. Can activate water circuit breaker if installed. Comes with outlet that can divert and make water leakage visible. To install the outlet, cut the front edge and attach the outlet. Available in several sizes and can be installed when renovating or building a new kitchen.

Supplemented with Tollco Wall Panel, Water Circuit Breaker, Water Alarm.

Floor Protection Dishwasher and Washing Machine is transparent and made of impact-resistant polypropylene plastic. The product is accepted in Byggvarube-dömningen and is of course approved by Säker Vatten.