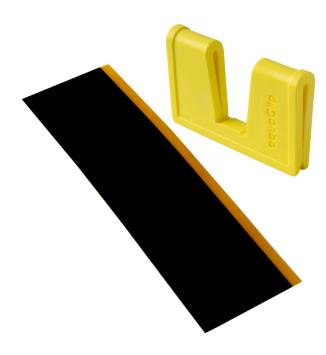

## Tollco Accessories for Wet Zone Rim Clamp for Floortrays

- Join two floor protectors together.
- Diverts water to floor drain, flood protection or out onto the floor.

The rim clamp joins floor protectors in the wet zone and diverts water leakage through the edge of two adjacent floor protectors. The water from the leak is then transported down to the flood protection and drain/flood protection. If there is no floor drain, the leak can be diverted out to the floor and made visible.