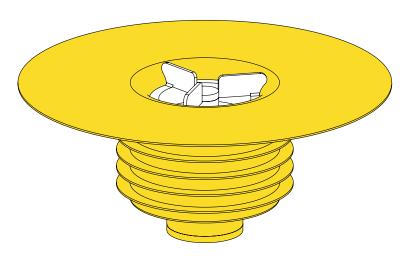

## **Tollco Accessories for Wet Zone**

Flood protection kitchen with check valve

- Drains water leakage to wastewater pipe.
- Quick, easy and maintenance-free installation.

Flood protection is the easiest way to divert leaking water to a wastewater pipe without installing a floor drain.

The installation is simple and quick and requires minimal maintenance. The flood protection is mounted in drain pipes with a diameter of 75 mm. The check valve prevents unpleasant odours from seeping out of the drain.

**Installation:** The prerequisite for installing the flood protection in the kitchen is that a drain manifold comes up out of the floor. Therefore, it is important to plan the drain manifold in the kitchen floor (under the sink cabinet) when building a new house. Connection to the manifold is done from the sink and to the flood protection.