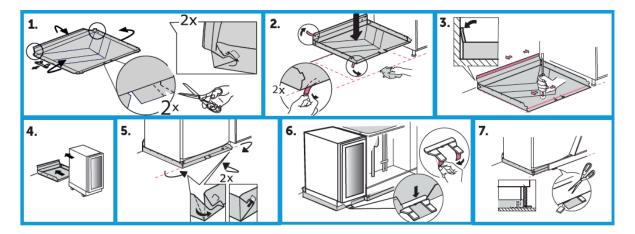

## Wine Cooler Standard

- **1.** Fold up the back and side edges. Cut according to the markings. Fold the corner flaps in and lock into the grooves on the edges. Mark out the location of the wine cooler mat in relation to the cabinet.
- **2.** Wipe the floor dry and clean. Remove the protective liner (2 pcs) that sits on the double-sided adhesive tape.
- **3.** Press the double-sided tape firmly against the floor and the wall. Use the back of a screwdriver or something similar.
- **4.** Lift the cabinet or machine into place.
- **5.** Fold up the front edge of the floor protector and fold in and lock the corner flaps in the groove on the edge.

Only do parts 6 and 7 if the system will be open. For a closed system, skip parts 6 and 7.

- **6.** Remove the protective liner on the double-sided adhesive tape (2 pcs) that sits on the outlet. Press the outlet down, ensuring that the edge is firmly in the groove on the outlet.
- 7. Cut off the excess part of the outlet relative to the kitchen plinth.