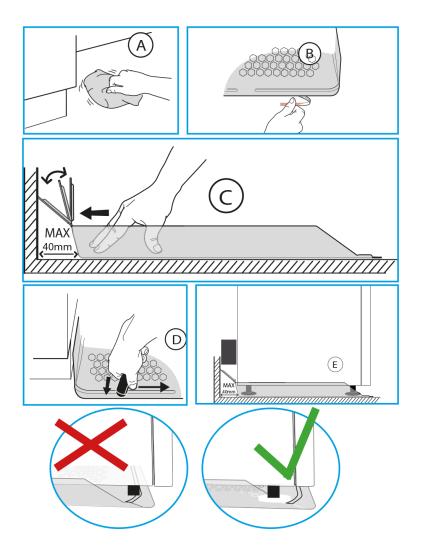

## **ASSEMBLY**

- A. Important, wipe clean and dry.
- **B.** Remove the protective film from the tape.
- C. Position of the mat.
- 1. Without spacers: Slide the mat against the wall as far as possible.
- 2. With spacers: Move forward and adjust the distance max 40 mm from the wall.
- **D.** For the tape to have maximum adhesion, press on top of the front edge with a hard object along the entire front edge.
- **E.** Proper installation with spacers.

**NOTE!** Make sure the foot is inside the water barrier of the mat. Extra-deep refrigerator/freezer mats are available in our standard series.

**Product**Tollco Whitegoods underlay Fridge/Freezer Pro 60 cm