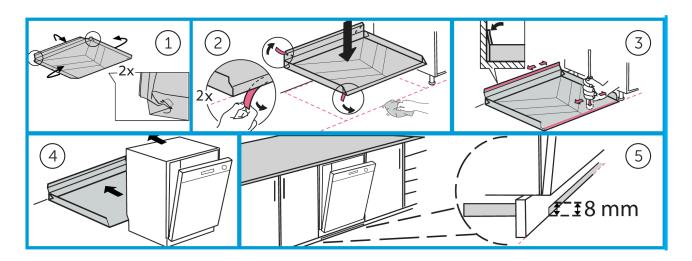

## **ASSEMBLY**

- 1. Fold up the side edges and back edge of the mat. Fold the corner flap into the hole.
- **2.** Important, wipe clean and dry. Remove the protective film from the tape. Place the front edge of the mat in line with the front edge of the base.
- **3.** For the tape to have maximum adhesion, press on top of the front edge and back edge with a hard object along the entire front and back edge.
- 4. Slide the dishwasher on top of the mat.
- **5.** Make recesses in the base so that water leakage can be detected.