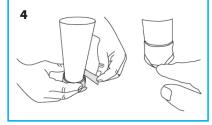

## Single-sided Sealing Tape 30 meter

- 1. Measure and cut the white sealing tape so that it is 2 cm longer than the diameter of the pipe.
- 2. Detach the sealing tape from the protective film. Do not stretch the sealing tape.
- **3.** Keep the sealing tape horizontal. Place the sealing tape against the floor (5-10 mm) and against the pipe.
- 4. Attach the sealing tape around the pipe, making sure it overlaps, and press on the joint to ensure a seal. Fold down and attach the sealing tape to the floor.
- **5.** Make sure that the pipe penetration is sealed by pressing the seal against the pipe and floor.