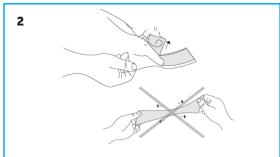

## Single-sided Sealing Tape 30 meter

- 1. Measure and cut the white sealing tape so that it is 2 cm longer than the diameter of the pipe.
- 2. Detach the sealing tape from the protective film. Do not stretch the sealing tape.
- **3.** Keep the sealing tape horizontal. Place the sealing tape against the floor (5-10 mm) and against the pipe.
- 4. Attach the sealing tape around the pipe, making sure it overlaps, and press on the joint to ensure a seal. Fold down and attach the sealing tape to the floor.
- **5.** Make sure that the pipe penetration is sealed by pressing the seal against the pipe and floor.