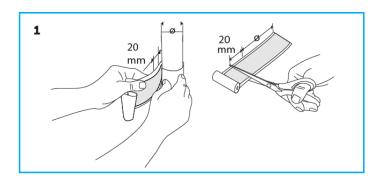

## Single-sided Sealing Tape 30 meter

- 1. Measure and cut the white sealing tape so that it is 2 cm longer than the diameter of the pipe.
- 2. Detach the sealing tape from the protective film. Do not stretch the sealing tape.
- **3.** Keep the sealing tape horizontal. Place the sealing tape against the floor (5-10 mm) and against the pipe.
- 4. Attach the sealing tape around the pipe, making sure it overlaps, and press on the joint to ensure a seal. Fold down and attach the sealing tape to the floor.
- **5.** Make sure that the pipe penetration is sealed by pressing the seal against the pipe and floor.