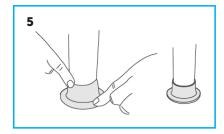

## Single-sided Sealing Tape 30 meter

- 1. Measure and cut the white sealing tape so that it is 2 cm longer than the diameter of the pipe.
- 2. Detach the sealing tape from the protective film. Do not stretch the sealing tape.
- **3.** Keep the sealing tape horizontal. Place the sealing tape against the floor (5-10 mm) and against the pipe.
- 4. Attach the sealing tape around the pipe, making sure it overlaps, and press on the joint to ensure a seal. Fold down and attach the sealing tape to the floor.
- **5.** Make sure that the pipe penetration is sealed by pressing the seal against the pipe and floor.