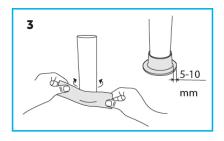

## Single-sided Sealing Tape 30 meter

- 1. Measure and cut the white sealing tape so that it is 2 cm longer than the diameter of the pipe.
- 2. Detach the sealing tape from the protective film. Do not stretch the sealing tape.
- **3.** Keep the sealing tape horizontal. Place the sealing tape against the floor (5-10 mm) and against the pipe.
- 4. Attach the sealing tape around the pipe, making sure it overlaps, and press on the joint to ensure a seal. Fold down and attach the sealing tape to the floor.
- **5.** Make sure that the pipe penetration is sealed by pressing the seal against the pipe and floor.