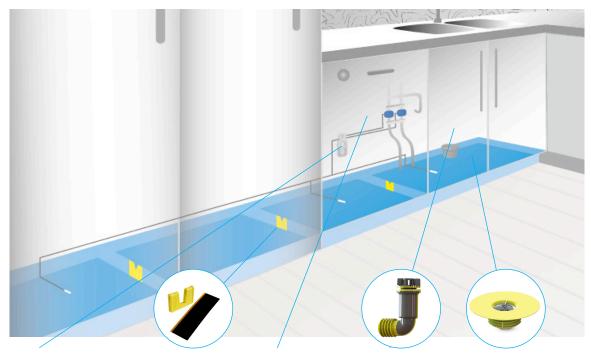

## Tollco WaterFuse Plugin

Protects against water damage.
Shuts off the water and sounds a beeping alarm in the event of a leak.

#### Tollco Edge Clamp and Tollco Floor

The edge clamp joins floor protectors in the wet zone and diverts water leakage through the edge of two adjacent floor protectors. The water from the leak is then transported down to the nearest floor drain/Tollco floor protection or from the floor protection on out to the floor.

#### Tollco Wall Panel

The wall panel diverts water to the floor protection.

#### Tollco Flood Protection Mini-Drain

The flood protection is a wastewater pipe mounted in the bottom of the cabinet. It creates a natural slope and diverts the leak to the floor protection, which is a waterproof area.

### Tollco Flood Protection with non-return valve

The flood protection is mounted in a 75 mm drain pipe along with floor protection. It has a seal that provides a waterproof installation and is equipped with a non-return valve to prevent odours from drains.